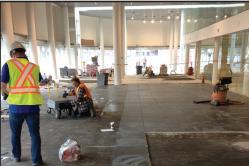

### Situation

Porsche Centre Vancouver was constructing a brand new state-of-the-art facility featuring an impressive display of curved concrete and glass in a modern, spacious décorated showroom. Built in the new hub of luxury car dealers at 688 Terminal Avenue, the dealership boasts more display space for a massive selection of new and used inventory, double the number of service bays and more customer parking. Before tile could be installed, the showroom and bay area floors required leveling, waterproofing and crack isolation measures.

## Solution

ARDEX Sales Professional Don Brletic and ARDEX Technical Field Representative Bertram Tasch performed product demonstrations for Ledcor Construction. Each week they visited the jobsite and educated the installers on the importance of proper preparation, leveling and installation techniques. ARDEX V 1200<sup>™</sup> was used to address nine thousand square feet of leveling issues smoothed at 5/8 inch thickness. ARDEX 8+9<sup>™</sup> was applied as an anti-fracture membrane. With the floor prepped and leveled, 24" x 24" large-format porcelain and 12" x 24" glass and mosaic tiles were installed using ARDEX X 77<sup>™</sup> and ARDEX FL<sup>™</sup> Charcoal Dust.