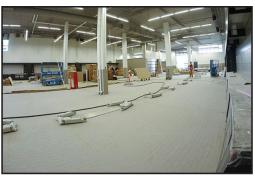

### Situation

Porsche Centre Vancouver was constructing a brand new state-of-the-art facility featuring an impressive display of curved concrete and glass in a modern, spacious décorated showroom. Built in the new hub of luxury car dealers at 688 Terminal Avenue, the dealership boasts more display space for a massive selection of new and used inventory, double the number of service bays and more customer parking. Before tile could be installed, the showroom and bay area floors required leveling, waterproofing and crack isolation measures.

## Solution

ARDEX Sales Professional Don Brletic and ARDEX Technical Field Representative Bertram Tasch performed product demonstrations for Ledcor Construction. Each week they visited the jobsite and educated the installers on the importance of proper preparation, leveling and installation techniques. ARDEX V 1200<sup>™</sup> was used to address nine thousand square feet of leveling issues smoothed at 5/8 inch thickness. ARDEX 8+9<sup>™</sup> was applied as an anti-fracture membrane. With the floor prepped and leveled, 24" x 24" large-format porcelain and 12" x 24" glass and mosaic tiles were installed using ARDEX X 77<sup>™</sup> and ARDEX FL<sup>™</sup> Charcoal Dust.